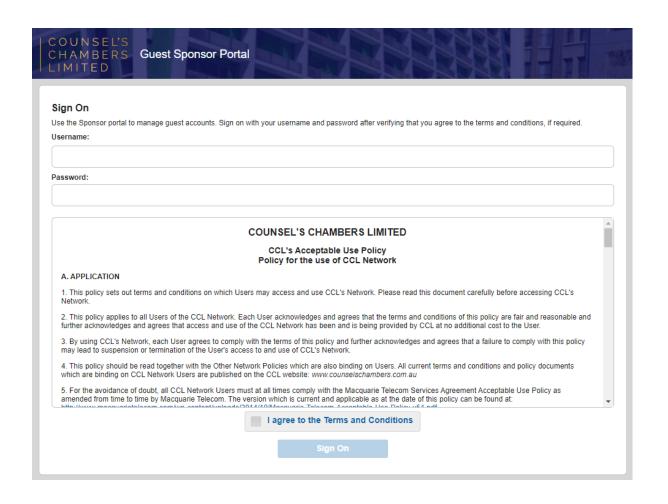

#### Step 1

In your browser's search bar, enter guest.counselschambers.com.au

Sign in with your CCL *Username* and *Password* 

Agree to the terms and conditions and click **Sign On** 

To generate a new account, fill in as much information as you can, as accurately possible.