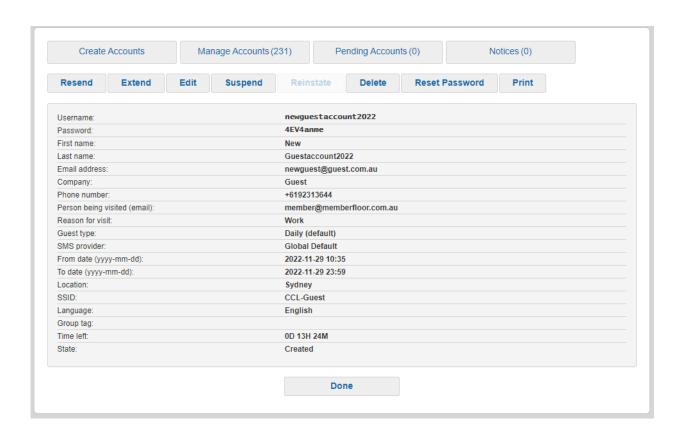

### Step 4

A new window will open with the username and password generated for the new user account.

The credentials can now be emailed to the guest user to connect to the CCL-Guest network.

Below the credentials, there are also steps for how to connect to the CCL-Guest network.

Hello New.

Your guest account details:

SSID:CCL-Guest

Username: newguestaccount2022

Password: 4EV4anme

Name: New Guestaccount2022

Phone Number:+6192313644 Valid From: 2022-11-29 10:35:00 Valid To: 2022-11-29 23:59:00

Duration: 1 days

Person being visited: member@memberfloor.com.au

Reason for visit: Work

If unused, this account will expire on: 11/29/2022 23:59