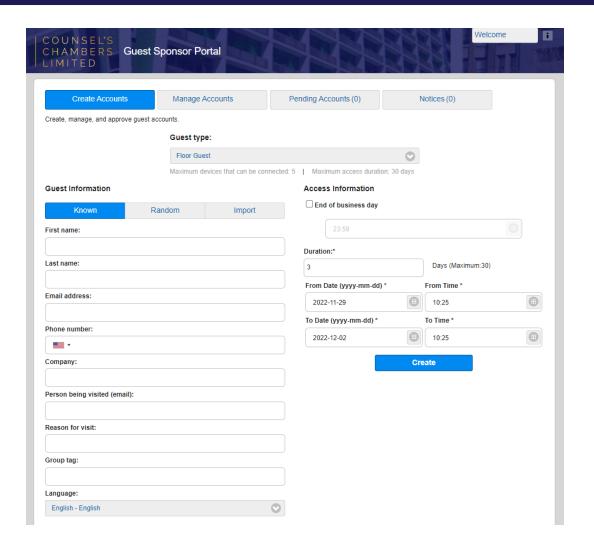

#### Step 1

In your browser's search bar, enter guest.counselschambers.com.au

Sign in with your CCL *Username* and *Password* 

Agree to the terms and conditions and click **Sign On** 

To generate a new account, fill in as much information as you can, as accurately possible.

Once completed, click *Create*.

A page will open with the details you have entered, along with a username and password.

Select Print.