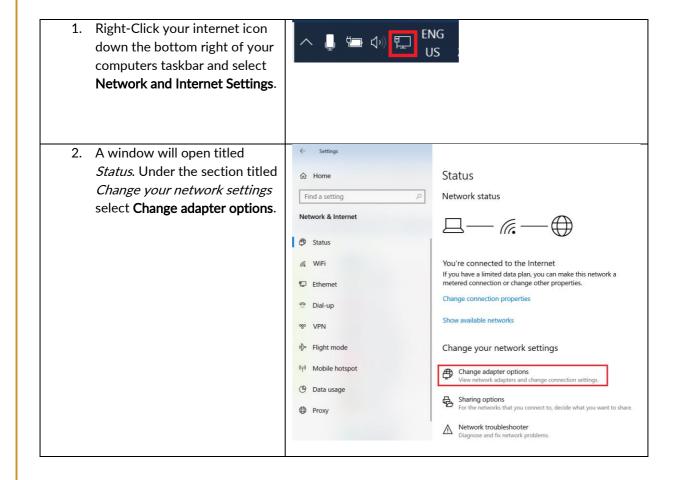

The following steps will return network access to your Windows PC after updating Windows 10:

Please verify that your internet connection is working. If it is, You are now successfully connected to the CCL Network via MS-CHAPv2.