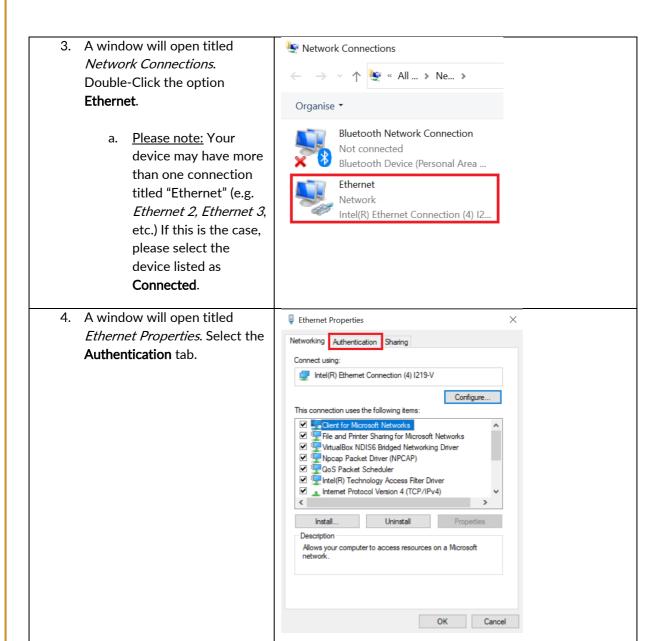

The following steps will return network access to your Windows PC after updating Windows 10:

Please verify that your internet connection is working. If it is, You are now successfully connected to the CCL Network via MS-CHAPv2.