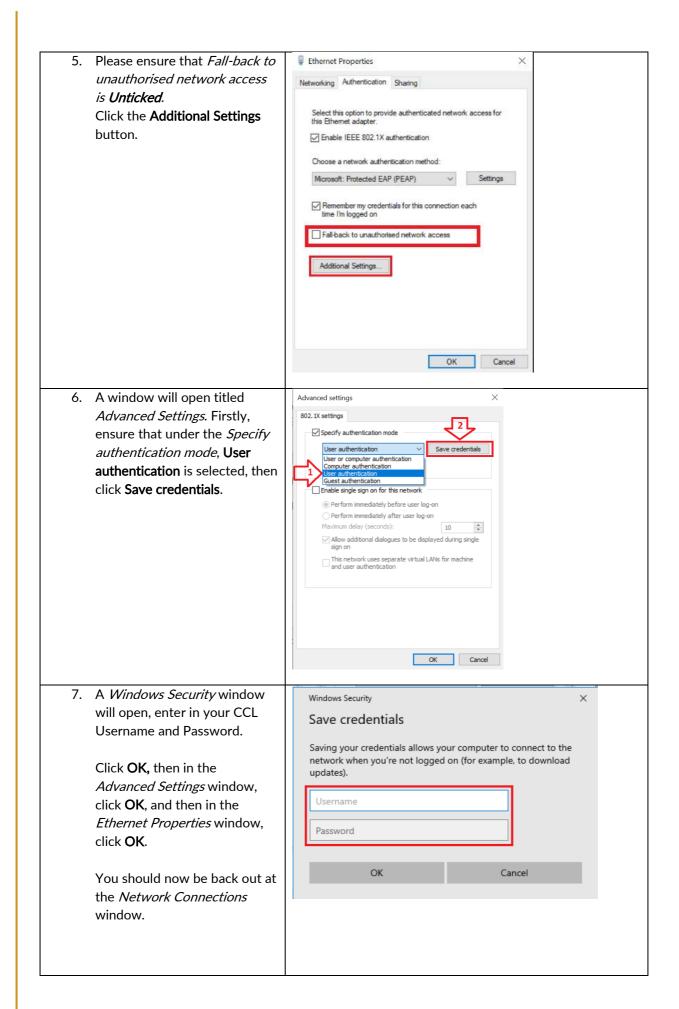

The following steps will return network access to your Windows PC after updating Windows 10:

Please verify that your internet connection is working. If it is, You are now successfully connected to the CCL Network via MS-CHAPv2.

Please Note – If you do not have internet access, please complete steps 7 – 8 again. There is currently a glitch in Windows where you need to enter your password a few times before it is accepted correctly.