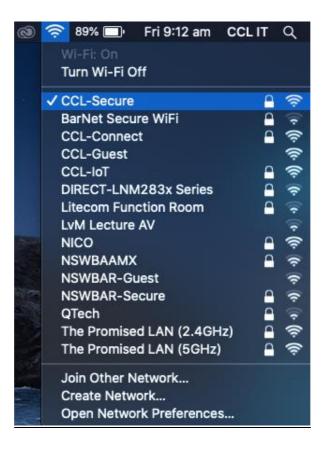

#### 3. Is the macOS device connected to the correct wireless network?

- All user devices that connect to the CCL Network should connect to the CCL-Secure network
- If your device is connected to a different network, please select CCL-Secure from the list & ensure that the connection switches successfully (as per image on next page)
- If you cannot see CCL-Secure on the list of available networks, please contact CCL Network Support