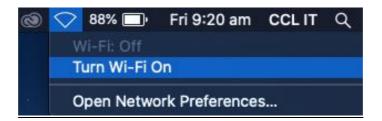

#### 2. <u>Does the macOS device have wireless enabled?</u>

- Please check that your device has wireless enabled & flight mode disabled
- In macOS, click on the wireless / network icon in the top right of screen (as per image below)
- If wireless is disabled, please enable it & allow wireless functions to start up
- Please then ensure that the connection to CCL-Secure starts successfully
- If the connection issue persists, please continue to Step 3